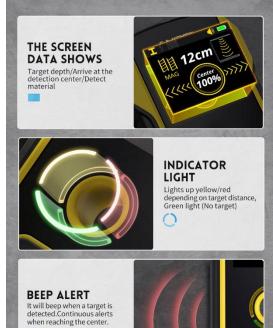

#### **Technical Specifications**

| Model                 | Metrix+ WD 09                                                |
|-----------------------|--------------------------------------------------------------|
|                       | Metal Detection - Magnetic metals (steel bars, rebars, iron, |
|                       | etc), non-magnetic metals (wires, copper pipes, etc)         |
|                       | Cable Detection (AC live wires)                              |
|                       | Wooden Detection (wooden studs, wood rails, light steel      |
| Detection type        | joists, nails, conduits, other foreign objects, behind       |
|                       | plasterboard walls, bare wood floors, plywood, coated wood   |
|                       | walls) (wooden detection cannot detect objects in concrete,  |
|                       | mortar, blocks, bricks, carpets, foil-faced materials, metal |
|                       | surfaces, tiles, glass or any other dense materials)         |
| Detection depths      | Ferrous metals: 120mm                                        |
|                       | Non-ferrous metals(copper, etc): 100mm                       |
|                       | AC wires: 50mm                                               |
|                       | Single stranded copper wire <u>(&gt;</u> 4mm2): 40mm         |
|                       | Other foreign objects(usually wooden materials): 38mm        |
| Detection indications | Detection depth distance in main display with prompts for    |
|                       | detection strength, light indication and sound indication    |
| Working conditions    | Temperature: -10 ~ 50°C                                      |
|                       | Humidity: 0 ~ 85% (metal mode), 0 ~ 60% (foreign object      |
|                       | mode), 0 ~ 30% (AC wire mode)                                |