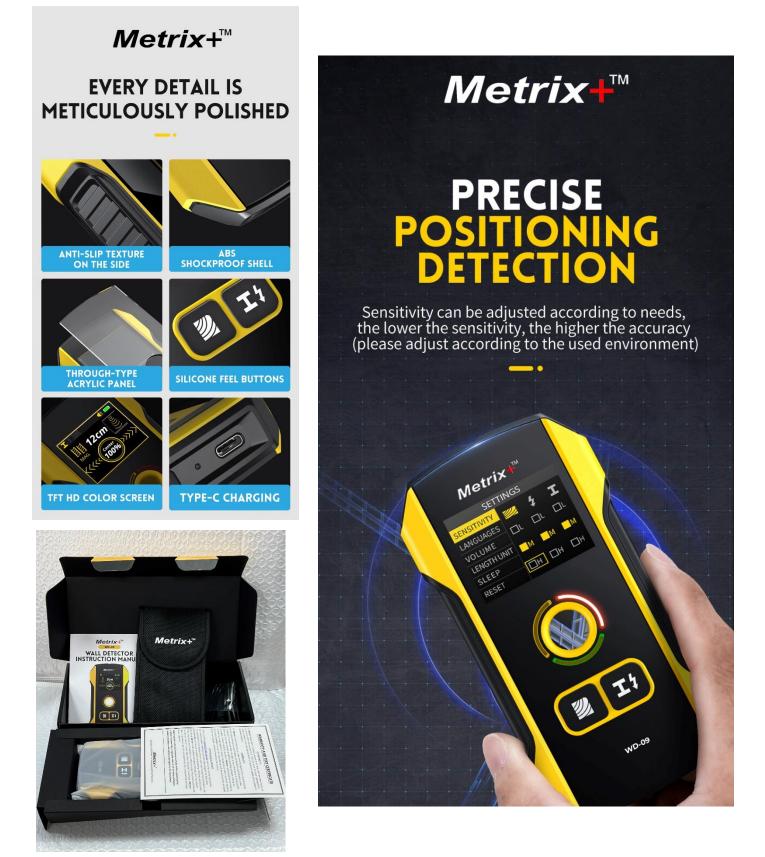

### **Features**

- Three separate modes for metal, AC wire and foreign object detection
- Three levels of sensitivity for accurate detection
- User friendly menu operation with negative display for better readability
- Center hole for drill markings
- Type C charging
- English and Hindi manual

#### Metrix+<sup>™</sup>

| Battery              | 3.7V 300mAh, ~2hrs continuous usage time                   |
|----------------------|------------------------------------------------------------|
| Dimensions           | 138 x 68 x 22mm                                            |
| Auto shutdown time   | 5mins of no activity                                       |
| Standard accessories | Main unit, manual, charging cable, pouch; gift box packing |