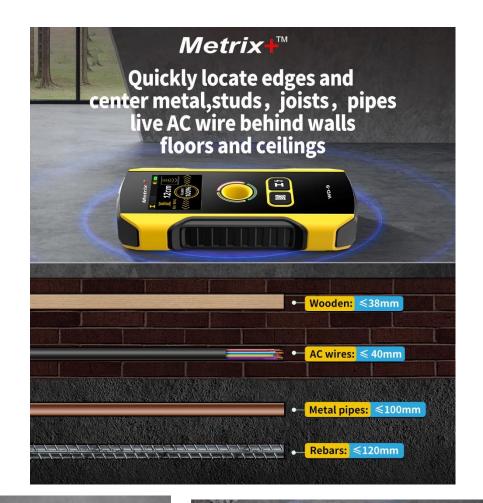

## **Applications**

Wall Detectors help in locating pipes and other objects inside walls and ceilings, useful in construction industry. A drill operator can safely drill holes, any rework can be planned, and it is an important tool for all involved in the construction industry.

#### **Technical Specifications**

| Model                 | Metrix+ WD 09                                                |
|-----------------------|--------------------------------------------------------------|
|                       | Metal Detection - Magnetic metals (steel bars, rebars, iron, |
|                       | etc), non-magnetic metals (wires, copper pipes, etc)         |
|                       | Cable Detection (AC live wires)                              |
|                       | Wooden Detection (wooden studs, wood rails, light steel      |
| Detection type        | joists, nails, conduits, other foreign objects, behind       |
|                       | plasterboard walls, bare wood floors, plywood, coated wood   |
|                       | walls) (wooden detection cannot detect objects in concrete,  |
|                       | mortar, blocks, bricks, carpets, foil-faced materials, metal |
|                       | surfaces, tiles, glass or any other dense materials)         |
| Detection depths      | Ferrous metals: 120mm                                        |
|                       | Non-ferrous metals(copper, etc): 100mm                       |
|                       | AC wires: 50mm                                               |
|                       | Single stranded copper wire <u>(&gt;</u> 4mm2): 40mm         |
|                       | Other foreign objects(usually wooden materials): 38mm        |
| Detection indications | Detection depth distance in main display with prompts for    |
|                       | detection strength, light indication and sound indication    |
| Working conditions    | Temperature: -10 ~ 50°C                                      |
|                       | Humidity: 0 ~ 85% (metal mode), 0 ~ 60% (foreign object      |
|                       | mode), 0 ~ 30% (AC wire mode)                                |