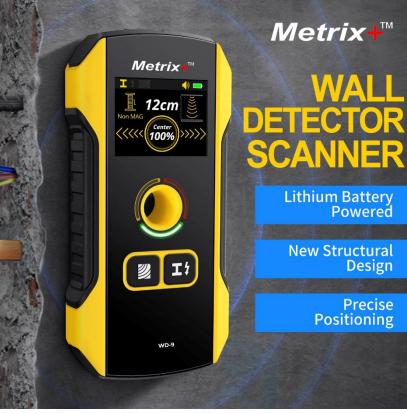

### **Features**

- Three separate modes for metal, AC wire and foreign object detection
- Three levels of sensitivity for accurate detection
- User friendly menu operation with negative display for better readability
- Center hole for drill markings
- Type C charging
- English and Hindi manual

#### **Technical Specifications**

| Model                 | Metrix+ WD 09                                                |
|-----------------------|--------------------------------------------------------------|
|                       | Metal Detection - Magnetic metals (steel bars, rebars, iron, |
|                       | etc), non-magnetic metals (wires, copper pipes, etc)         |
|                       | Cable Detection (AC live wires)                              |
|                       | Wooden Detection (wooden studs, wood rails, light steel      |
| Detection type        | joists, nails, conduits, other foreign objects, behind       |
|                       | plasterboard walls, bare wood floors, plywood, coated wood   |
|                       | walls) (wooden detection cannot detect objects in concrete,  |
|                       | mortar, blocks, bricks, carpets, foil-faced materials, metal |
|                       | surfaces, tiles, glass or any other dense materials)         |
| Detection depths      | Ferrous metals: 120mm                                        |
|                       | Non-ferrous metals(copper, etc): 100mm                       |
|                       | AC wires: 50mm                                               |
|                       | Single stranded copper wire <u>(&gt;</u> 4mm2): 40mm         |
|                       | Other foreign objects(usually wooden materials): 38mm        |
| Detection indications | Detection depth distance in main display with prompts for    |
|                       | detection strength, light indication and sound indication    |
| Working conditions    | Temperature: -10 ~ 50°C                                      |
|                       | Humidity: 0 ~ 85% (metal mode), 0 ~ 60% (foreign object      |
|                       | mode), 0 ~ 30% (AC wire mode)                                |