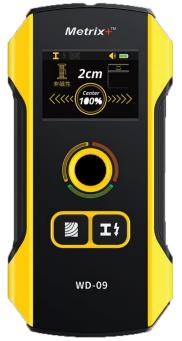

WD 09 Versatile, Type C charging

### **Features**

- Three separate modes for metal, AC wire and foreign object detection
- Three levels of sensitivity for accurate detection
- User friendly menu operation with negative display for better readability
- Center hole for drill markings
- Type C charging
- English and Hindi manual