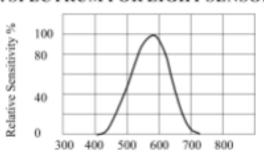

e

The lux is a unit of measurement of illuminance. A lux meter works by using a photocell to capture light, which is then converted to an electrical current. Measuring this current allows the device to calculate the lux value of the light it captured.

# **Applications**

The meter is a stable, safe and reliable digital lux meter, widely used for the illuminance measurement in lamp industry, agriculture and animal husbandry, mining, laboratory, photography and video filming, health and safety regulations office, household and streetlamp construction.

### **Features**

- Separate light sensor for measuring at the most optimum position.
- Lux and FC units with range indicator.
- Data hold and low battery indicator.
- Inbuilt PC data logging interface.



#### 4. SPECTRUM FOR LIGHT SENSOR



# **Technical Specifications**

| Model                | Metrix+ 1336A                                                                                             |
|----------------------|-----------------------------------------------------------------------------------------------------------|
| Measuring range      | 0 ~ 5,00,000 lux                                                                                          |
| Accuracy             | ± (5%n + 5%d)                                                                                             |
| Resolution           | 0 ~ 4999 lux : 1 lux<br>5,000 ~ 49,999 : 10lux<br>50,000 ~ 5,00,000 : 100lux<br>0 ~ 20,000 FC : 1 FC      |
| Operating conditions | Temperature : $0 \sim 50^{\circ}$ C (< $80\%$ RH)