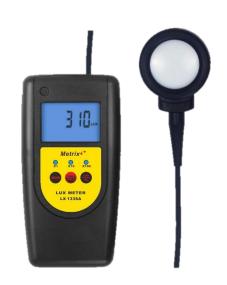

**LX 1336A** 

Superior

# **Applications**

The meter is a stable, safe and reliable digital lux meter, widely used for the illuminance measurement in lamp industry, agriculture and animal husbandry, mining, laboratory, photography and video filming, health and safety regulations office, household and streetlamp construction.

### **Features**

- Separate light sensor for measuring at the most optimum position.
- Lux and FC units with range indicator.
- Data hold and low battery indicator.
- Inbuilt PC data logging interface.